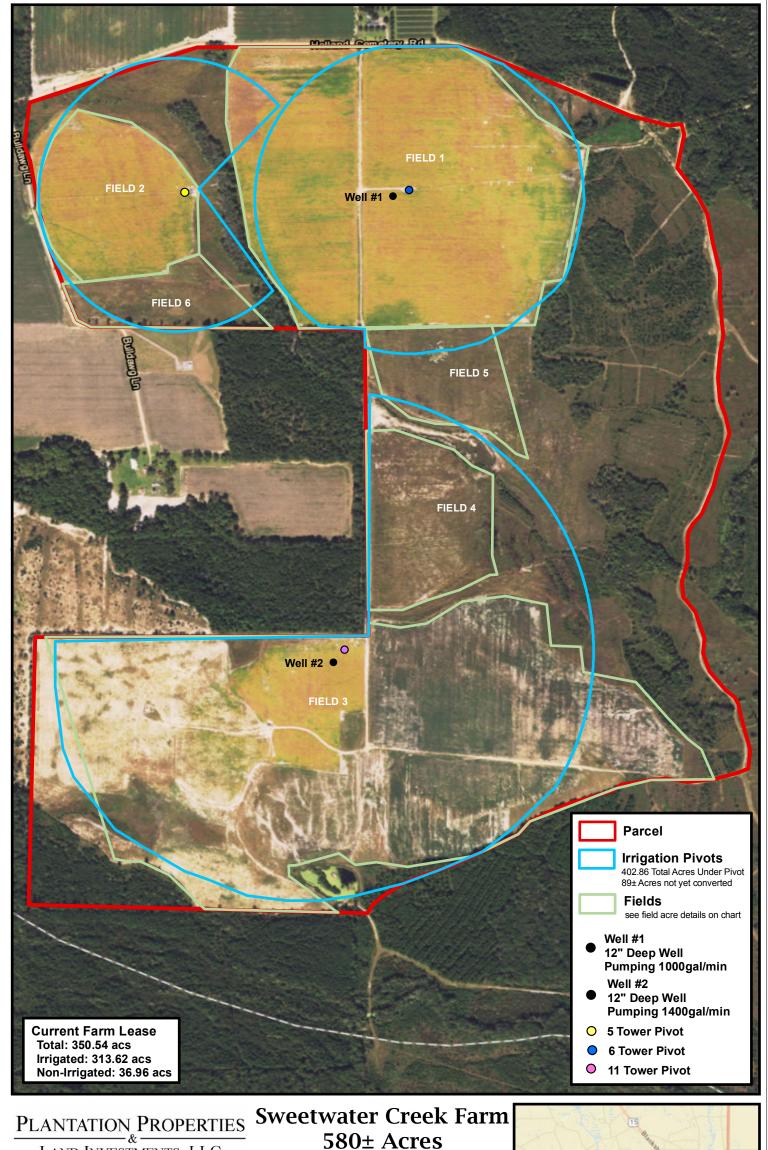

## LAND INVESTMENTS, LLC

1207 Merchants Way, Suite 101 | Statesboro, GA 30458 912.764.LAND (5263) | 706.726.5638 Jason Williams

This document is not to be distributed or duplicated www.LandandRivers.com © 2012

Information contained herein was developed by Plantation Properties and Land Investments LLC, (PPLI). Although efforts have been made to ensure information displayed herein is accurate and useful, PPLI assumes no responsibility for errors or omissions and does not uarantee map scale, acreage estimates or accuracy of any other information. All information is deemed reliable but not guaranteed.

## 580± Acres Appling Co, GA

Legend