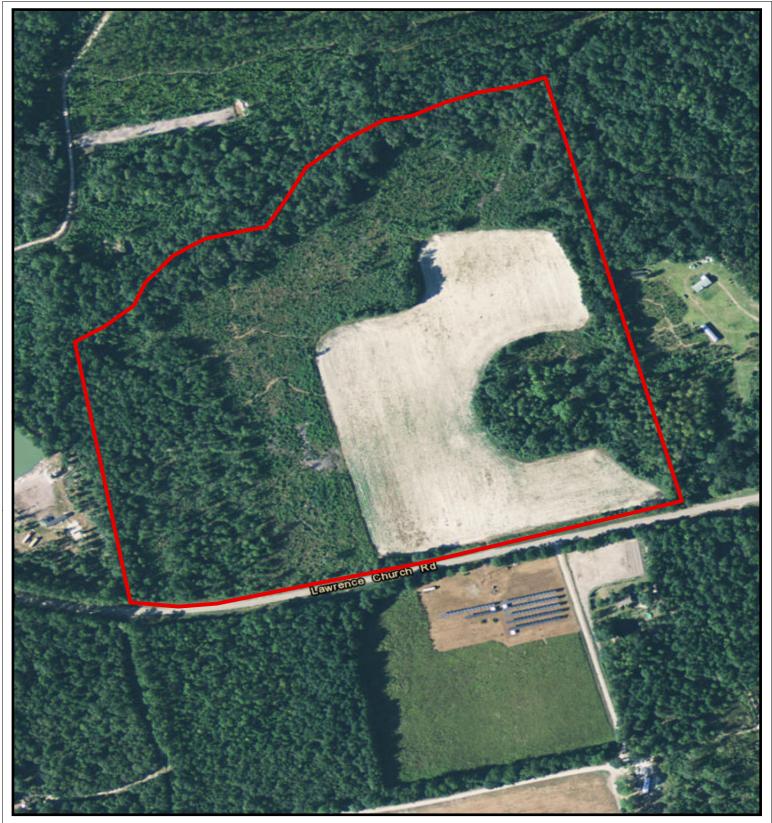

## PLANTATION PROPERTIES LAND INVESTMENTS, LLC

1207 Merchants Way, Suite 101 | Statesboro, GA 30458 912.764 LAND (5263) | 706.726.5638 Jason Williams

This document is not to be distributed or duplicated www.LandandRivers.com © 2012

Information contained herein was developed by Plantation Properties and Land Investments LLC, (PPLI). Although efforts have been made to ensure information displayed herein is accurate and useful, PPLI assumes no responsibility for errors or omissions and does not guarantee map scale, acreage estimates or accuracy of any other information. All information is deemed reliable but not guaranteed.

## **Lawrence Church 65.17**± Acres Bulloch Co, Ga