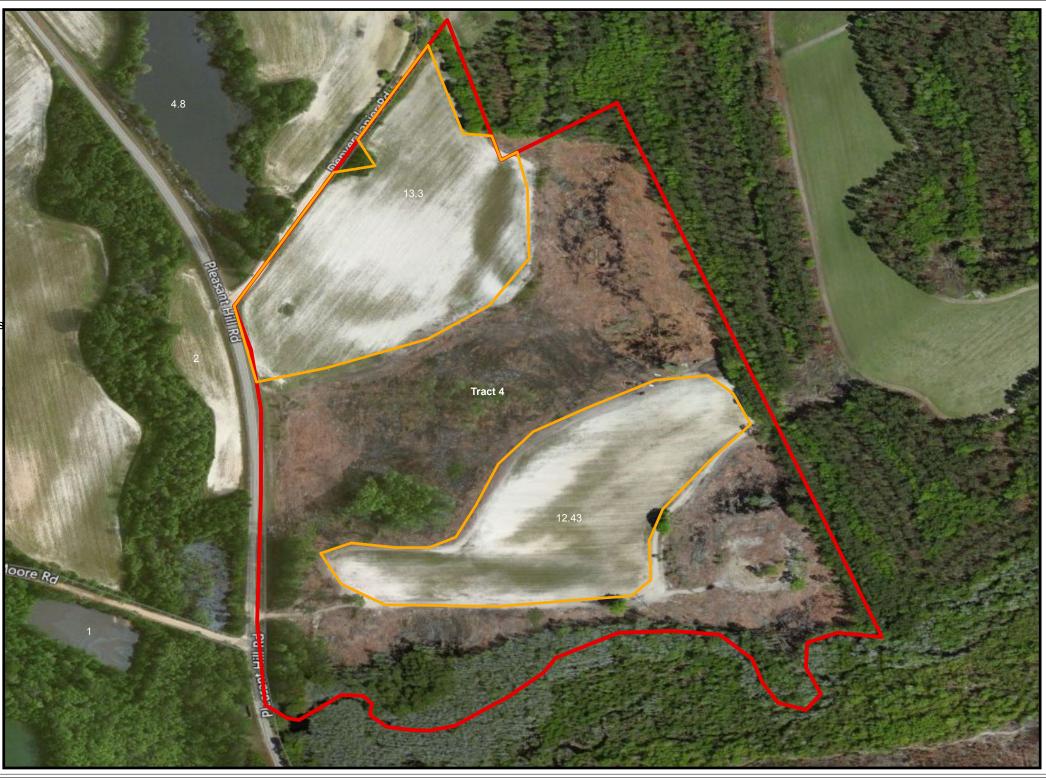

## **Pleasant Hill Farm** Tract 4 65± Acres Bulloch Co, Ga

## Legend

0.03 0.06 0.12 Miles