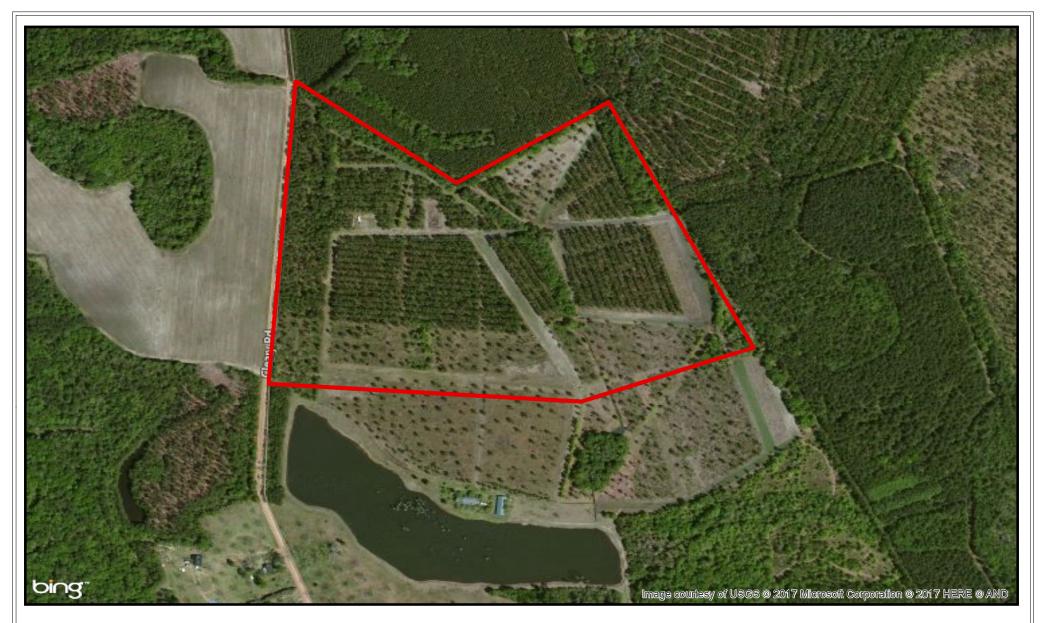

## Shady Oaks 68± Acres Bulloch Co, Ga

\*the acres for each area are indicated by # shown on map