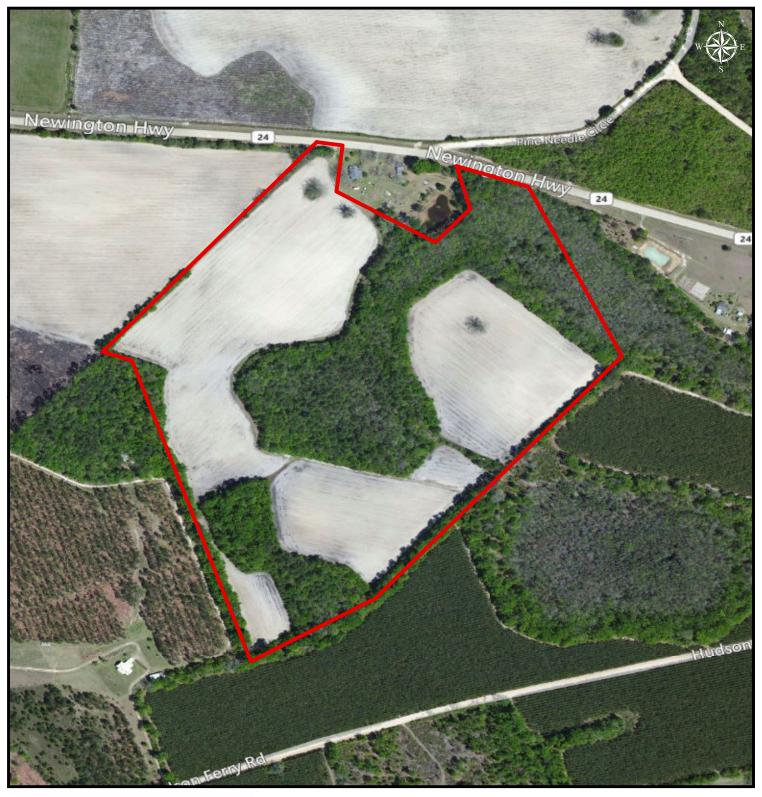

## PLANTATION PROPERTIES LAND INVESTMENTS, LLC

1207 Merchants Way, Suite 101 | Statesboro, GA 30458 912.764.LAND (5263) | 706.726.5638 Jason Williams

This document is not to be distributed or duplicated  $\underline{www.LandandRivers.com}$ 

© 2012

and Land Investments LLC, (PPLI). Although efforts have been made to ensure information displayed herein is accurate and useful, PPLI assumes no responsibility for errors or omissions and does not guarantee map scale, acreage estimates or accuracy of any other information. All information is deemed reliable but not guaranteed.

All information is deemed reliable but not guaranteed.

0 0.05 0.1 0.2 Miles

## Hudson Ferry Farm 68 +/- Acres Screven, Co GA

Legend