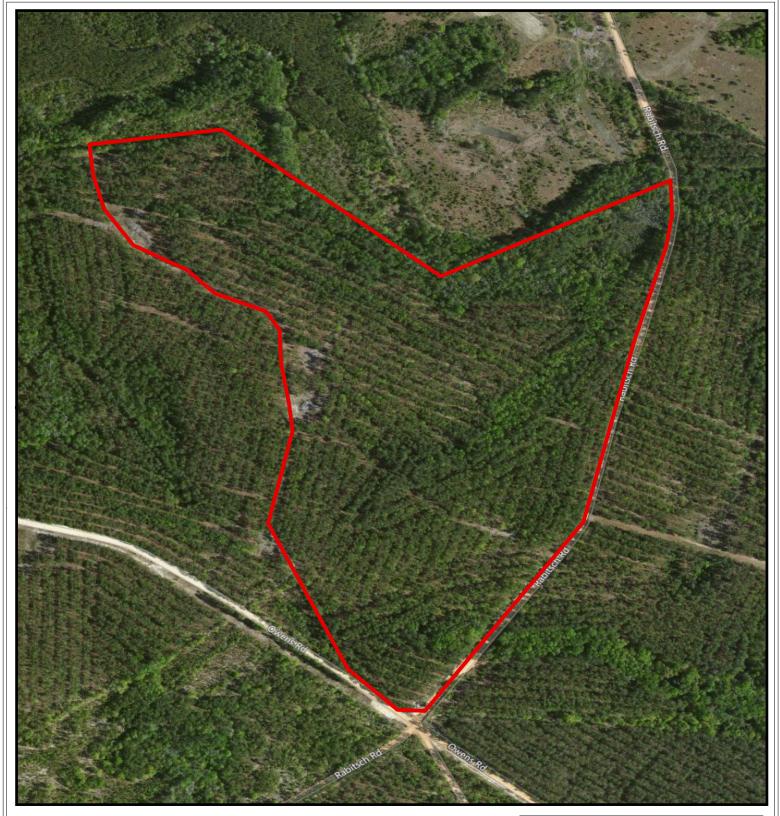

## PLANTATION PROPERTIES LAND INVESTMENTS, LLC

1207 Merchants Way, Suite 101 | Statesboro, GA 30458 912.764.LAND (5263) | 706.726.5638

Jason Williams This document is not to be distributed or duplicated

www.LandandRivers.com © 2012

Information contained herein was developed by Plantation Properties and Land Investments LLC, (PPLI). Although efforts have been made to ensure information displayed herein is accurate and useful, PPLI assumes no responsibility for errors or omissions and does not guarantee map scale, acreage estimates or accuracy of any other information. All information is deemed reliable but not guaranteed.

## **Rabitsch Road 69.86** Acres Jenkins County, GA