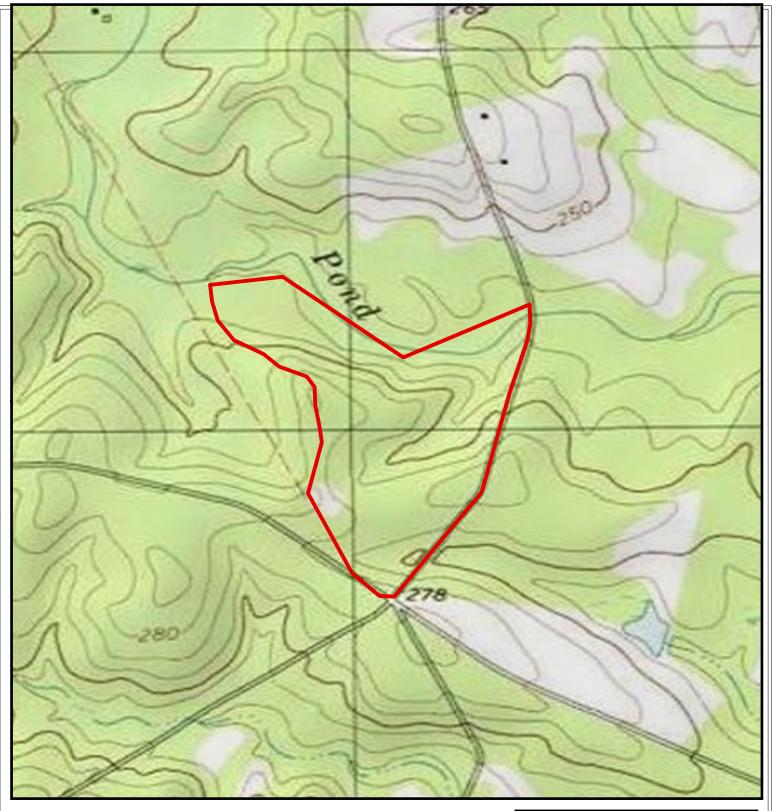

Information contained herein was developed by Plantation Properties and Land Investments LLC, (PPL). Although efforts have been made to ensure information displayed herein is accurate and useful, PPLI assumes no responsibility for errors or omissions and does not guarantee map scale, acreage estimates or accuracy of any other information. All information is deemed reliable but not guaranteed. Rabitsch Road 69.86 Acres Jenkins County, GA