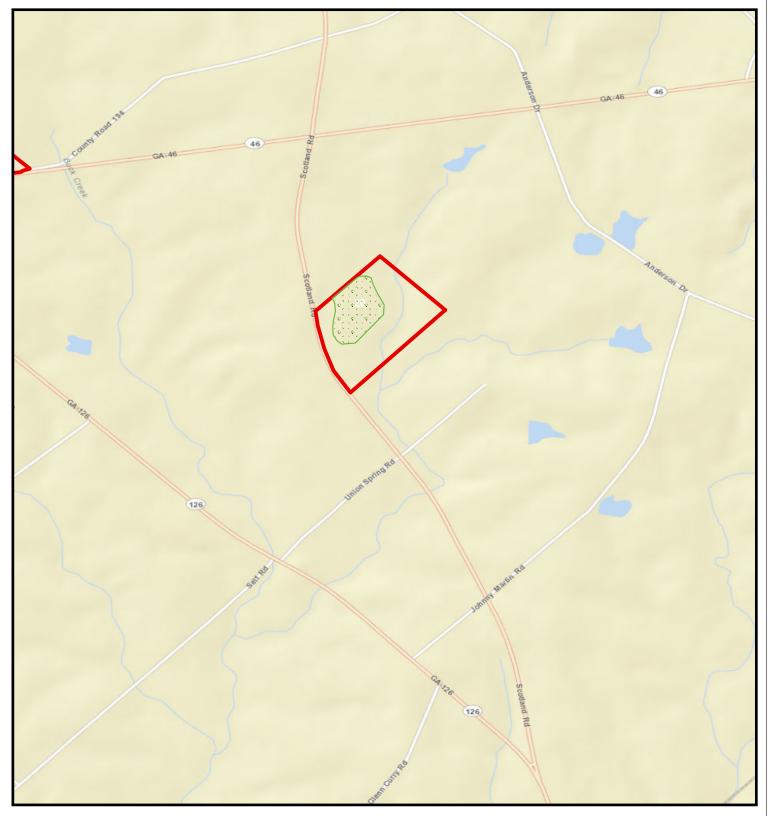

## PLANTATION PROPERTIES LAND INVESTMENTS, LLC

1207 Merchants Way, Suite 101 | Statesboro, GA 30458 912.764.LAND (5263) | 706.726.5638 Jason Williams

This document is not to be distributed or duplicated  $\underline{www.LandandRivers.com}$ 

© 2012

Information contained herein was developed by Plantation Properties and Land Investments LLC, (PPLI). Although efforts have been made to ensure information displayed herein is accurate and useful, PPLI assumes no responsibility for errors or omissions and does not guarantee map scale, acreage estimates or accuracy of any other information. All information is deemed reliable but not guaranteed.

## Scotland Grove Tract 75± Acres Laurens Co, GA

Legend