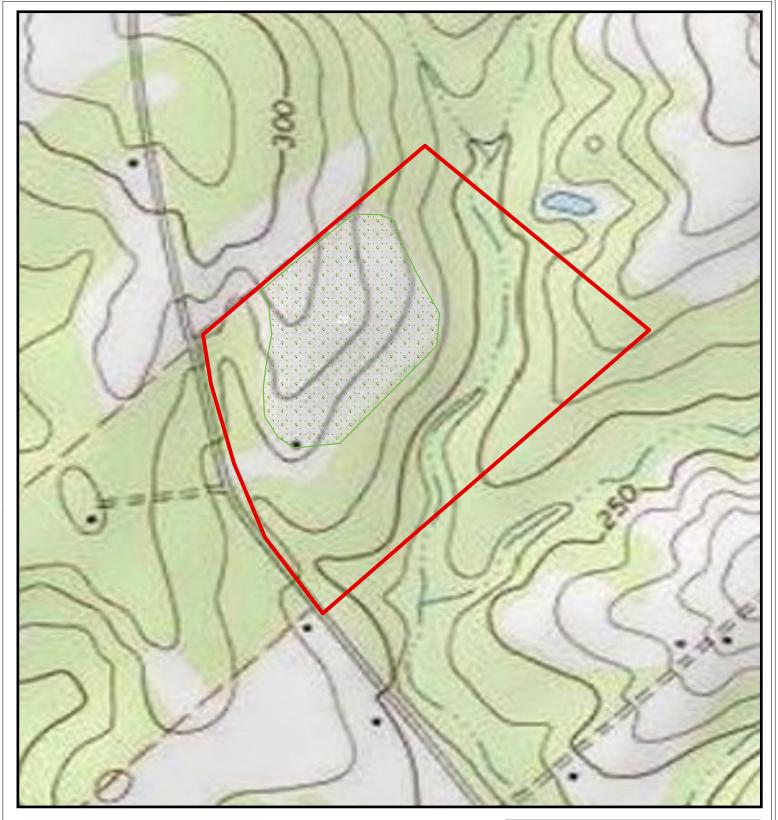

## Scotland Grove Tract 75± Acres Laurens Co, GA

USA Topo Maps Parcel

Planted Pines