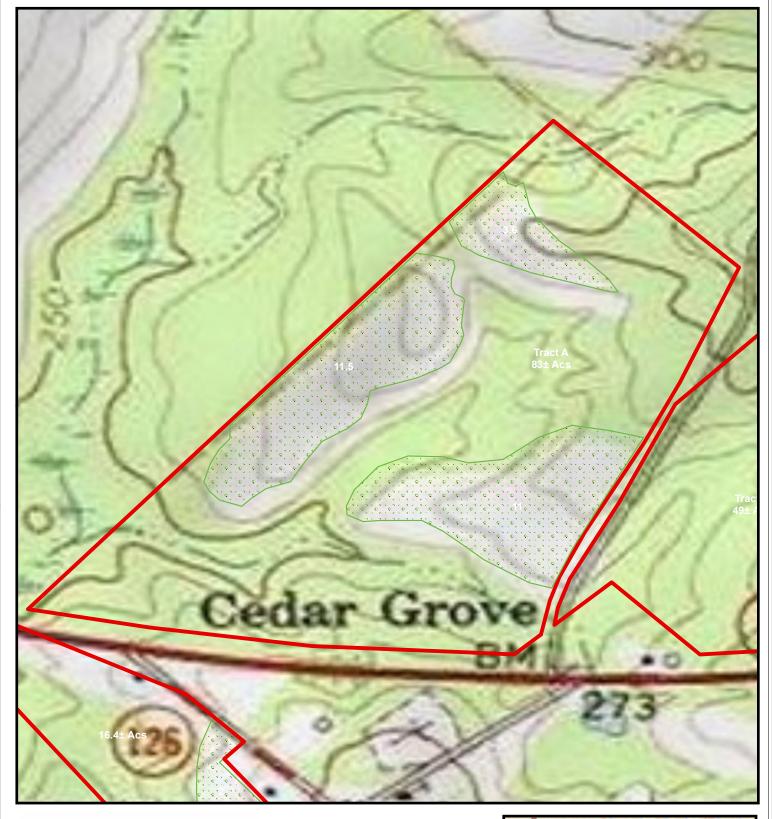

## **Cedar Grove** Tract A - 83±acs Laurens Co, GA

Legend

USA Topo Maps Parcel

Planted Pines