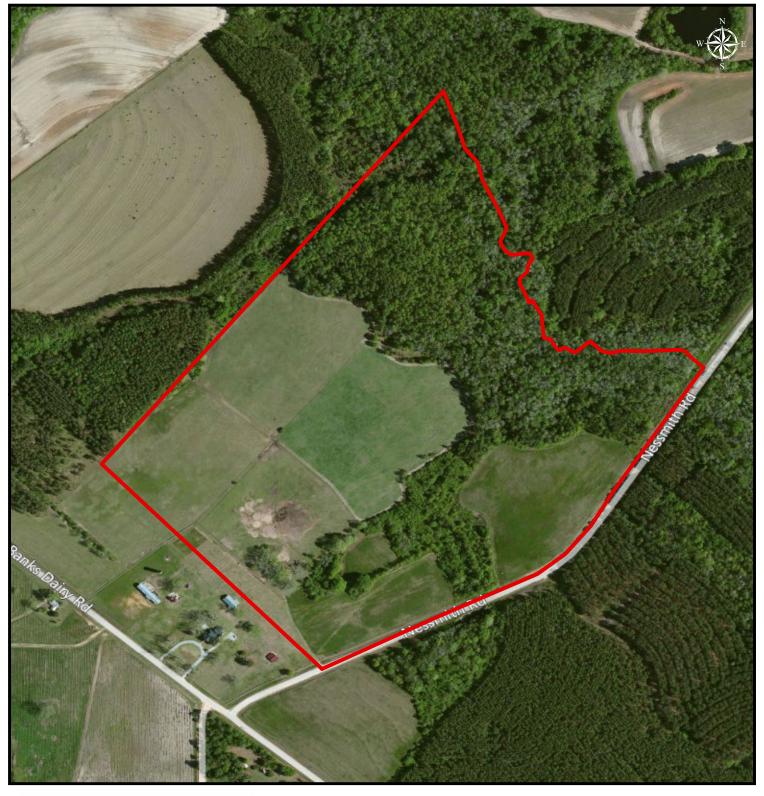

## PLANTATION PROPERTIES LAND INVESTMENTS, LLC

1207 Merchants Way, Suite 101 | Statesboro, GA 30458 912.764.LAND (5263) | 706.726.5638 Jason Williams

This document is not to be distributed or duplicated  $\underline{www.LandandRivers.com}$ 

© 2012

and Land Investments LLC, (PPLI). Although efforts have been made to ensure information displayed herein is accurate and useful, PPLI assumes no responsibility for errors or omissions and does not guarantee map scale, acreage estimates or accuracy of any other information. All information is deemed reliable but not guaranteed.

0 0.05 0.1 0.2 Miles

## Banks Farm 87.4 +/- Acres Bulloch, Co GA

Legend