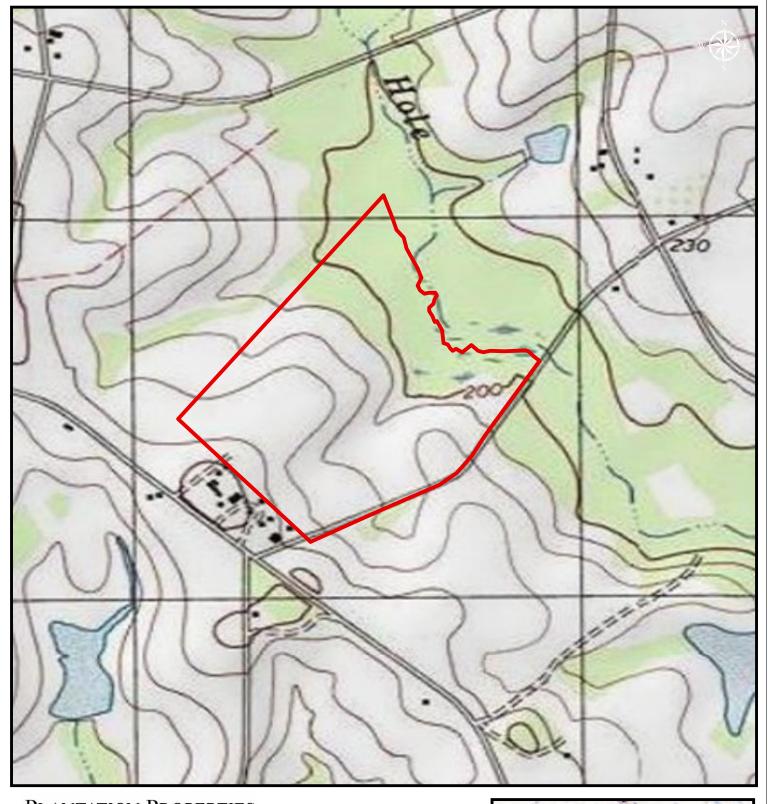

## PLANTATION PROPERTIES LAND INVESTMENTS, LLC

1207 Merchants Way, Suite 101 | Statesboro, GA 30458 912.764.LAND (5263) | 706.726.5638 Jason Williams

This document is not to be distributed or duplicated  $\underline{www.LandandRivers.com}$ 

© 2012

and Land Investments LLC, (PPLI). Although efforts have been made to ensure information displayed herein is accurate and useful, PPLI assumes no responsibility for errors or omissions and does not guarantee map scale, acreage estimates or accuracy of any other information. All information is deemed reliable but not guaranteed.

0.1

0.2

## Banks Farm 87.4 +/- Acres Bulloch, Co GA

Legend



0.4 Miles