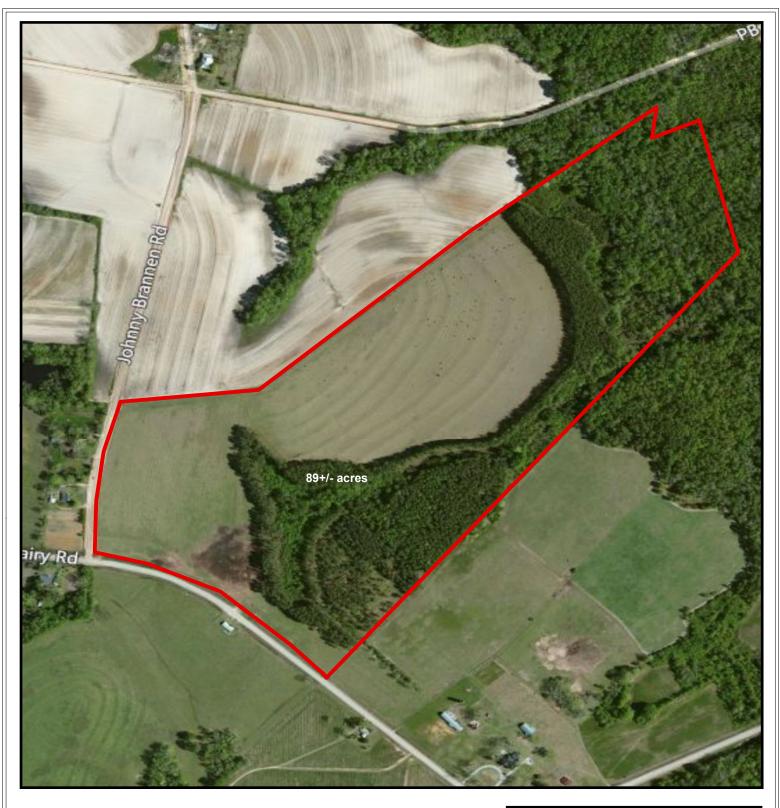

## PLANTATION PROPERTIES Banks Brannen Farm 89± Acres LAND INVESTMENTS, LLC 1207 Merchants Way, Suite 101 | Statesboro, GA 30458 912.764.LAND (5263) | 706.726.5638 Jason Williams Legend This document is not to be distributed or duplicated