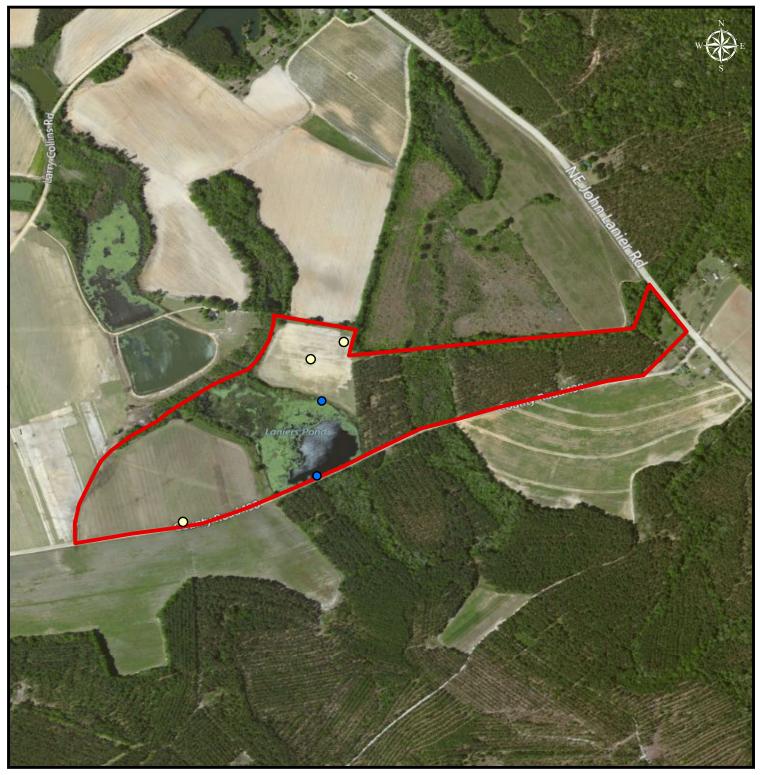

## Lanier Pond Farm 90+/- Acres Candler County, GA

## Legend

- O Pivot Tower/Pad
- Pumping Station