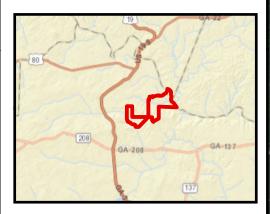

## **Carsonville Tracts B** 742± Acres **Taylor County, GA**

0.125 0.25 0.5 Miles