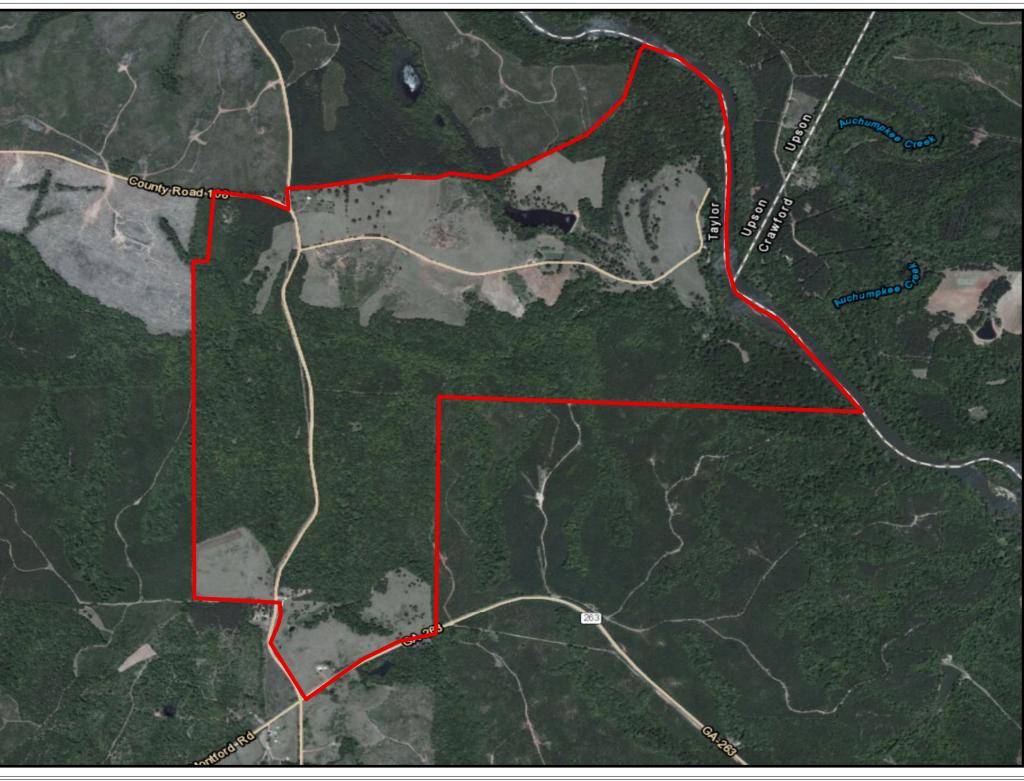

## **Carsonville Tracts B** 742± Acres **Taylor County, GA**

0.125 0.25 0.5 Miles