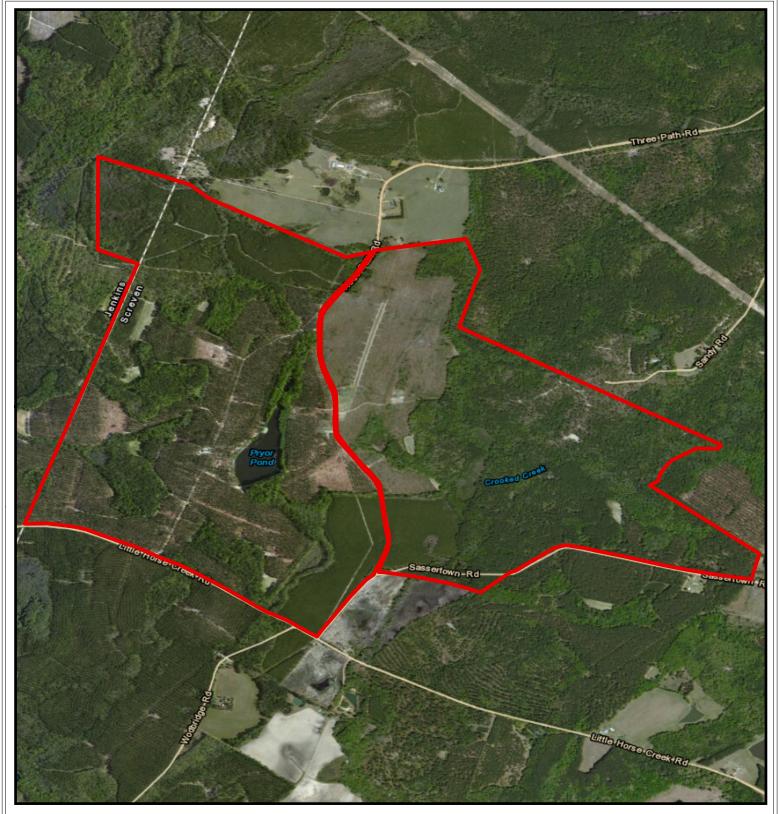

## PLANTATION PROPERTIES LAND INVESTMENTS, LLC

1207 Merchants Way, Suite 101 | Statesboro, GA 30458 912.764.LAND (5263) | 706.726.5638

Jason Williams This document is not to be distributed or duplicated

www.LandandRivers.com © 2012

Information contained herein was developed by Plantation Properties and Land Investments LLC, (PPLI). Although efforts have been made to ensure information displayed herein is accurate and useful, PPLI assumes no responsibility for errors or omissions and does not guarantee map scale, acreage estimates or accuracy of any other information.

All information is deemed reliable but not guaranteed.

## **Crooked Creek Plantation 1162 Acres** Screven & Jenkins County, GA