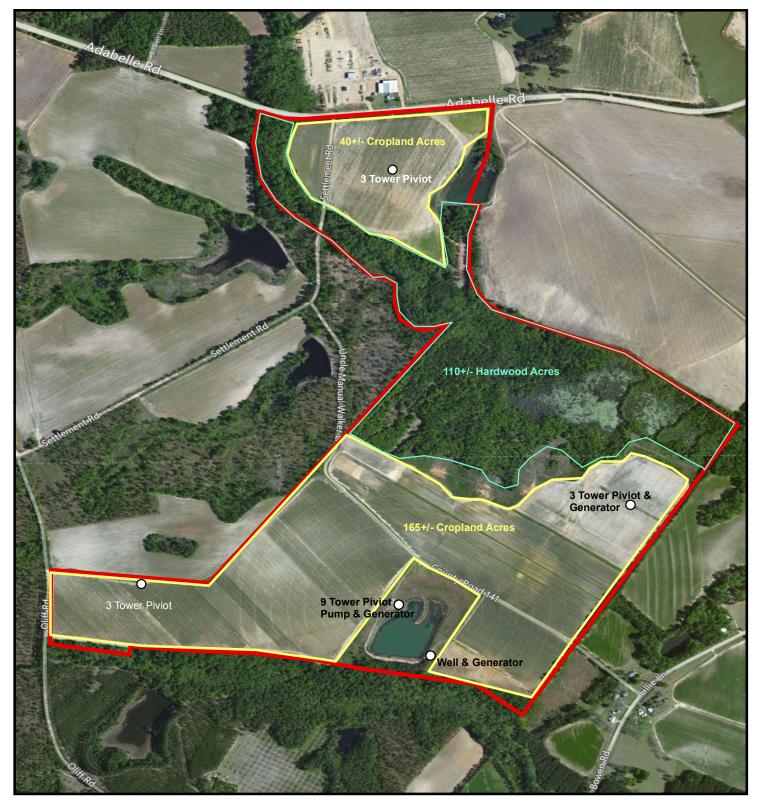

## PLANTATION PROPERTIES LAND INVESTMENTS, LLC

1207 Merchants Way, Suite 101 | Statesboro, GA 30458 912.764.LAND (5263) | 706.726.5638 Jason Williams

This document is not to be distributed or duplicated  $\underline{www.LandandRivers.com}$ 

© 2012

Information contained herein was developed by Plantation Properties and Land Investments LLC, (PPLI). Although efforts have been made to ensure information displayed herein is accurate and useful, PPLI assumes no responsibility for errors or omissions and does not guarantee map scale, acreage estimates or accuracy of any other information. All information is deemed reliable but not guaranteed.

## De-Fair Bowen Tract 354 +/- Acres Bulloch & Evens County, Georgia