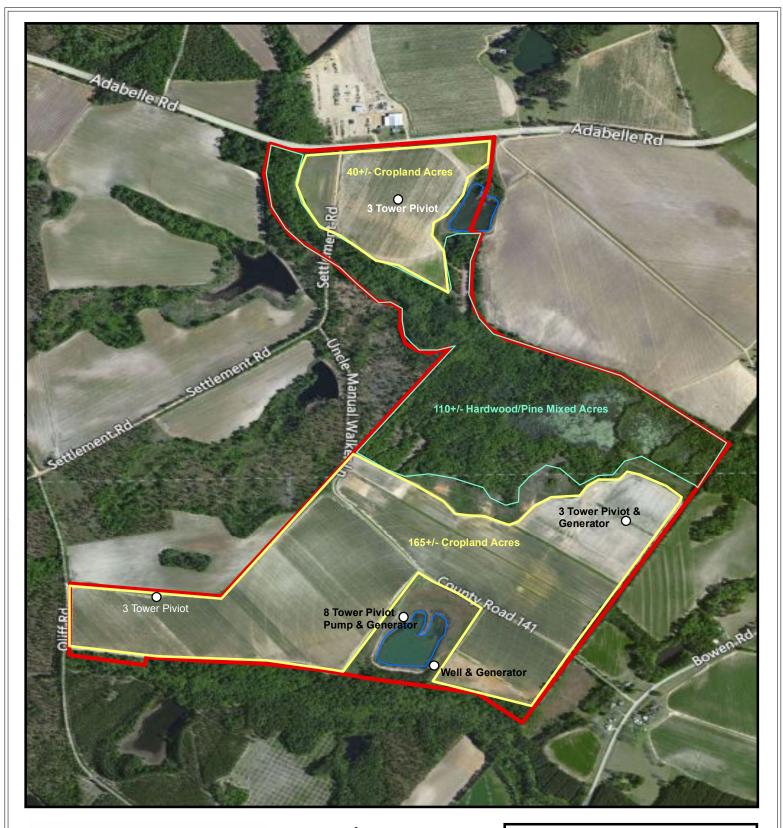

## **De-Fair Bowen Tract** 354 +/- Acres **Bulloch & Evens** County, Georgia

Irrigation Equipment Included

- 3 Tower Valley Pivot Model 8000
- 8 Tower Valley Pivot Model 6000
- 3 Tower Valley Pivot Model 8000
- 3 Tower Valley Pivot Model 6000
  - - 2 Pumping Units
  - 2 Portable John Deere Diesel **Engines**
  - 6" Well w/ Pump & Generator
- 2 100 gallon Portable Fule Tanks