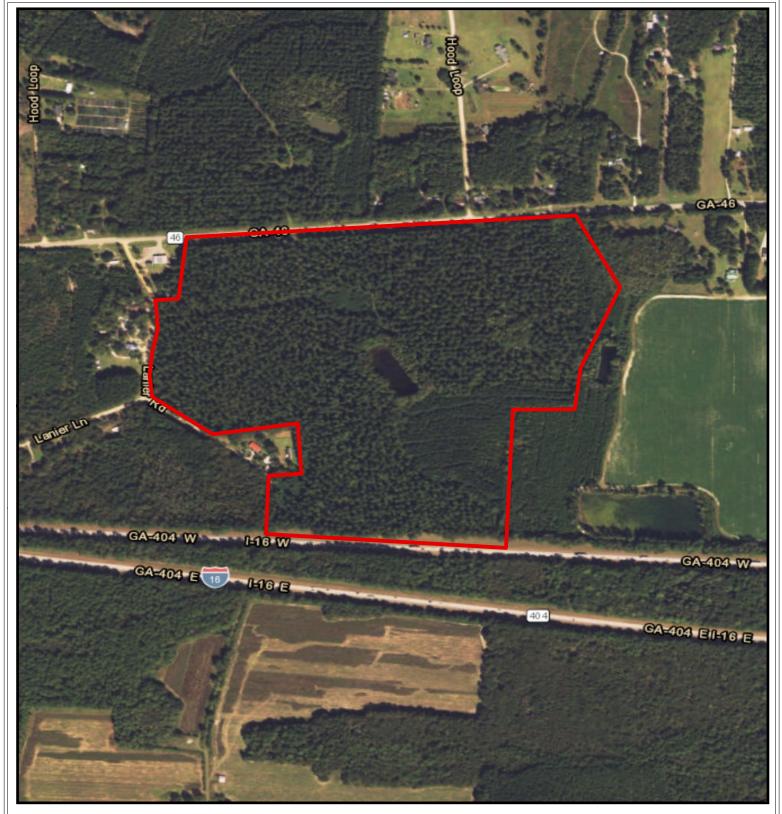

## PLANTATION PROPERTIES LAND INVESTMENTS, LLC

1207 Merchants Way, Suite 101 | Statesboro, GA 30458 912.764.LAND (5263) | 706.726.5638

Jason Williams This document is not to be distributed or duplicated

www.LandandRivers.com © 2012

Information contained herein was developed by Plantation Properties and Land Investments LLC, (PPLI). Although efforts have been made to ensure information displayed herein is accurate and useful, PPLI assumes no responsibility for errors or omissions and does not guarantee map scale, acreage estimates or accuracy of any other information. All information is deemed reliable but not guaranteed.

## Hwy 46 Tract B 100+/- Acres **Bulloch County, GA**