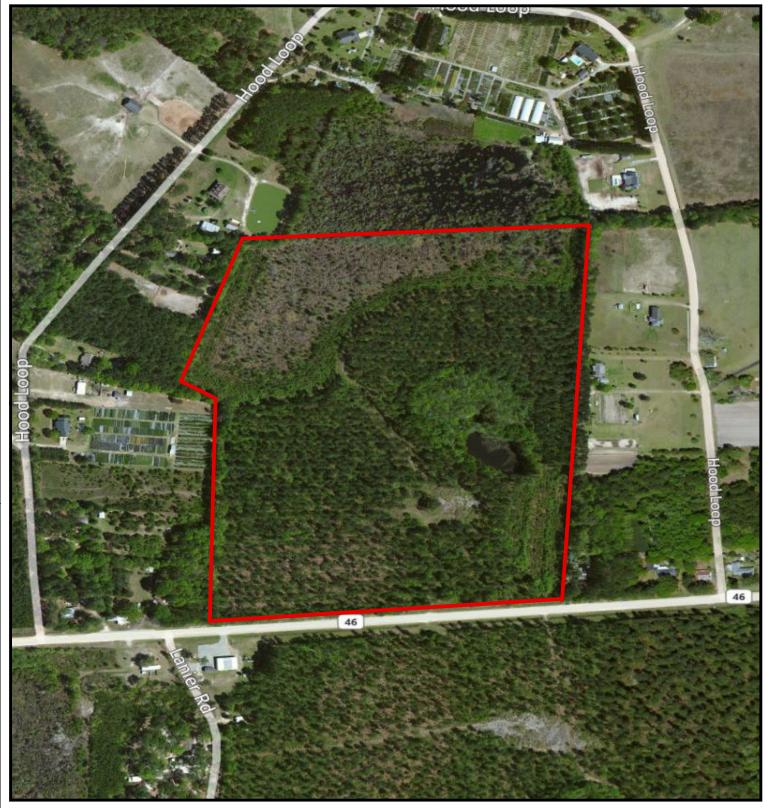

## PLANTATION PROPERTIES LAND INVESTMENTS, LLC

1207 Merchants Way, Suite 101 | Statesboro, GA 30458 912.764.LAND (5263) | 706.726.5638 Jason Williams

This document is not to be distributed or duplicated

www.LandandRivers.com © 2012

Information contained herein was developed by Plantation Properties and Land Investments LLC, (PPLI). Although efforts have been made to ensure information displayed herein is accurate and useful, PPLI assumes no responsibility for errors or omissions and does not guarantee map scale, acreage estimates or accuracy of any other information. All information is deemed reliable but not guaranteed.

## Hwy 46 Tract A 49+/- Acres Bulloch County, GA