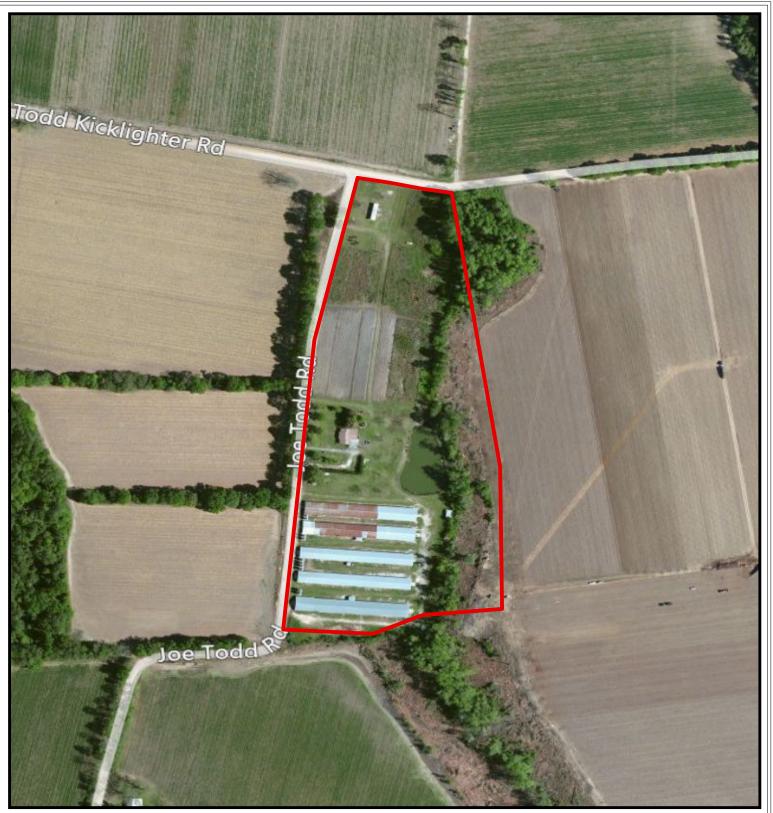

Information contained herein was developed by Plantation Properties and Land Investments LLC, (PPLI). Although efforts have been made to ensure information displayed herein is accurate and useful, PPLI assumes no responsibility for errors or omissions and does not guarantee map scale, acreage estimates or accuracy of any other information. All information is deemed reliable but not guaranteed. Rudy's Roost Tract 15.61 +/- Acres Evans County