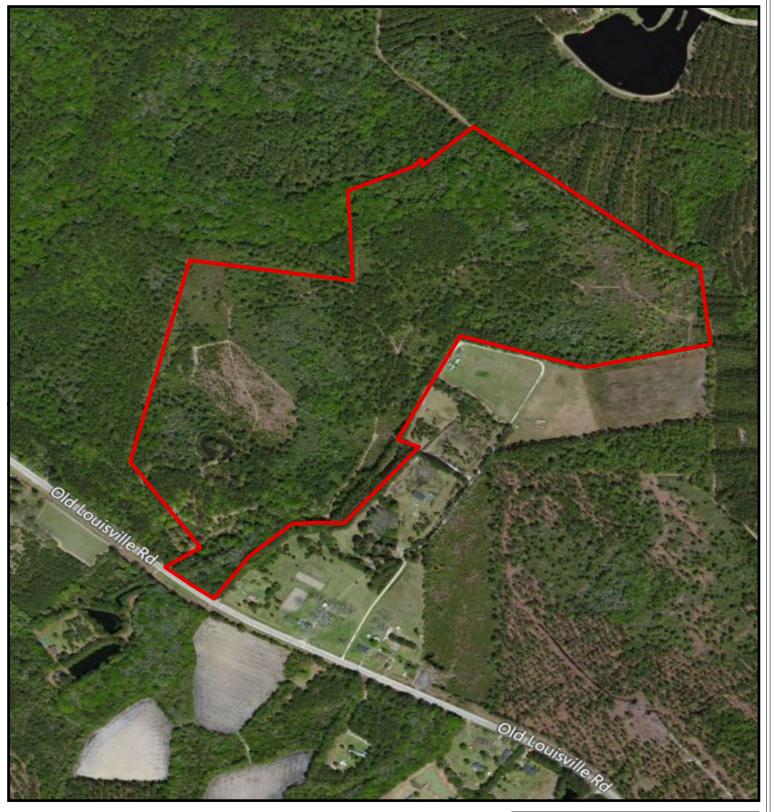

## **Old Louisville Tract** 85± Acres Effingham County, GA

Parcel

00.02**6**.05 0.1 0.15 0.2 Miles