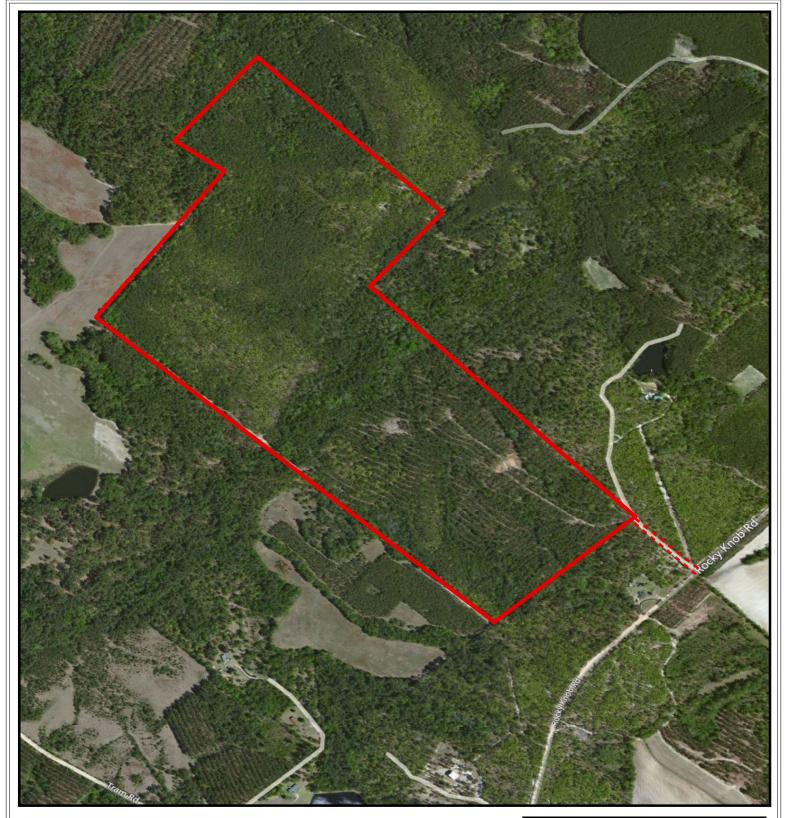

## PLANTATION PROPERTIES LAND INVESTMENTS, LLC

1207 Merchants Way, Suite 101 | Statesboro, GA 30458 912.764.LAND (5263) | 706.726.5638 Jason Williams

This document is not to be distributed or duplicated  $\underline{www.Land and Rivers.com}$ 

© 2012

Information contained herein was developed by Plantation Properties and Land Investments LLC, (PPLI). Although efforts have been made to ensure information displayed herein is accurate and useful, PPLI assumes no responsibility for errors or omissions and does not guarantee map scale, acreage estimates or accuracy of any other information.

All information is deemed reliable but not guaranteed.

## Rocky Knob Tract 172+/- Acres Screven County, Georgia