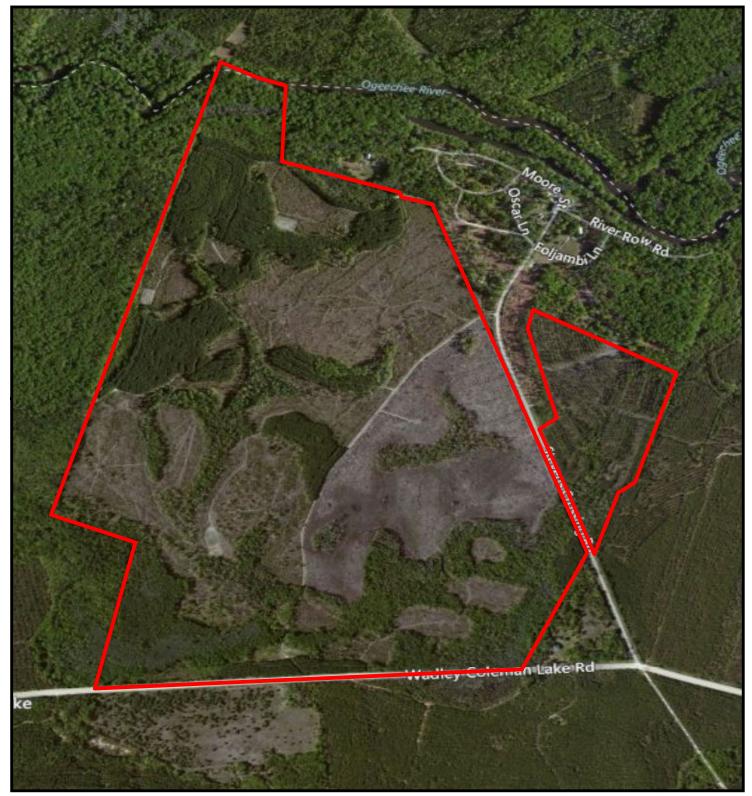

## PLANTATION PROPERTIES LAND INVESTMENTS, LLC

1207 Merchants Way, Suite 101 | Statesboro, GA 30458 912.764.LAND (5263) | 706.726.5638 Jason Williams

This document is not to be distributed or duplicated <u>www.LandandRivers.com</u>

© 2012

Information contained herein was developed by Plantation Properties and Land Investments LLC, (PPLI). Although efforts have been made to ensure information displayed herein is accurate and useful, PPLI assumes no responsibility for errors or omissions and does not guarantee map scale, acceage estimates or accuracy of any other information. All information is deemed reliable but not guaranteed.

## Wadley Coleman Tract 505 & 45 +/- Acres Emanuel Co, Georgia