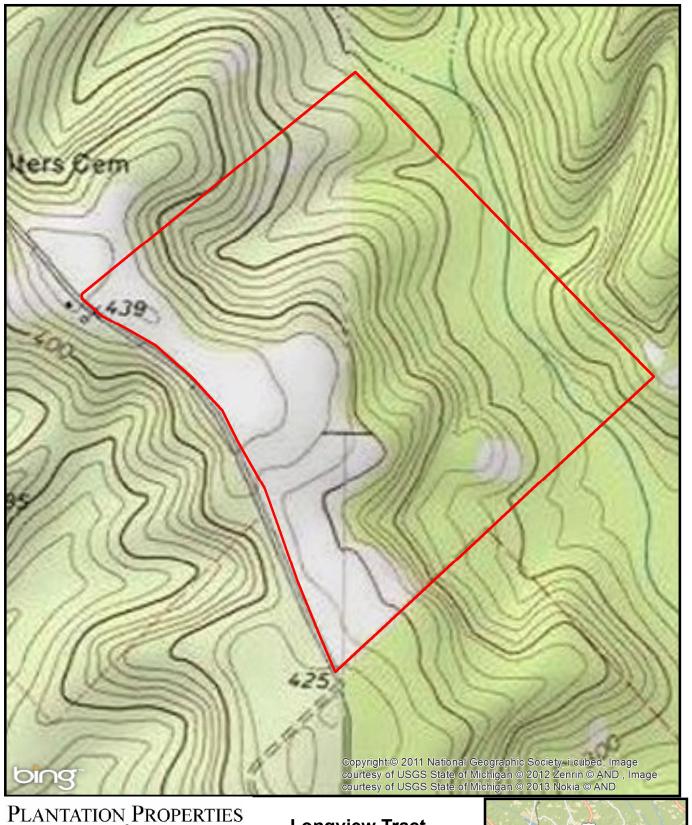

## PLANTATION PROPERTIES LAND INVESTMENTS, LLC

1207 Merchants Way, Suite 101 | Statesboro, GA 30458 912.764.4462 | 478.279.2148 Michael Wilson

This document is not to be distributed or duplicated

www.LandandRivers.com © 2013

Information contained herein was developed by Plantation Properties and Land Investments LLC, (PPLI). Although efforts have been made to ensure information displayed herein is accurate and useful, PPLI assumes no responsibility for errors or omissions and does not guarantee map scale, acreage estimates or accuracy of any other information. All information is deemed reliable but not guaranteed.

## Longview Tract 180+/- acres Wilkinson County



Legend