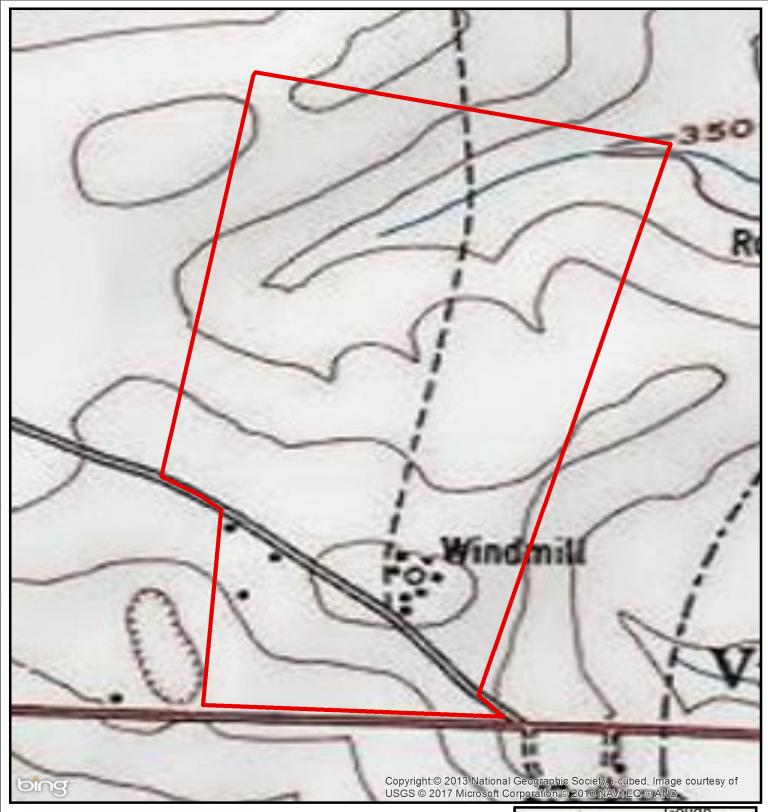

## Vidette Farm 116+/- Acres Burke County, Georgia

Legend

0.0475 0.095 0.19 Miles