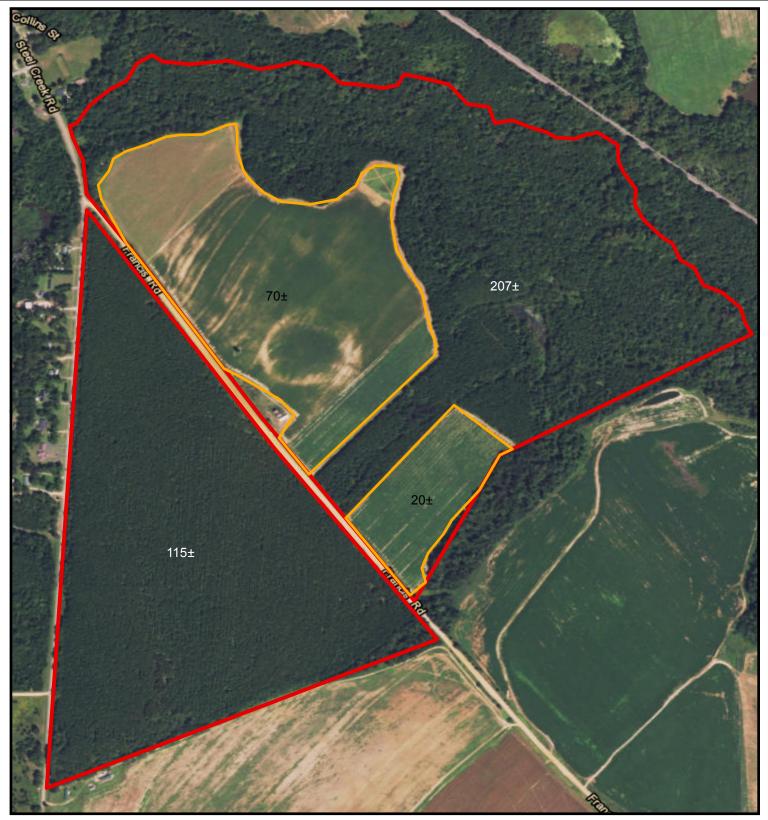

## PLANTATION PROPERTIES LAND INVESTMENTS, LLC

1207 Merchants Way, Suite 101 | Statesboro, GA 30458 912.764.LAND (5263) | 706.726.5638 Jason Williams

This document is not to be distributed or duplicated www.LandandRivers.com © 2012

Information contained herein was developed by Plantation Properties and Land Investments LLC, (PPLI). Although efforts have been made to ensure information displayed herein is accurate and useful, PPLI assumes no responsibility for errors or omissions and does not guarantee map scale, acreage estimates or accuracy of any other information. All information is deemed reliable but not guaranteed.

## **Steel Creek Tract** 322± Acres Washington Co, Ga



0.05

0.2 Miles