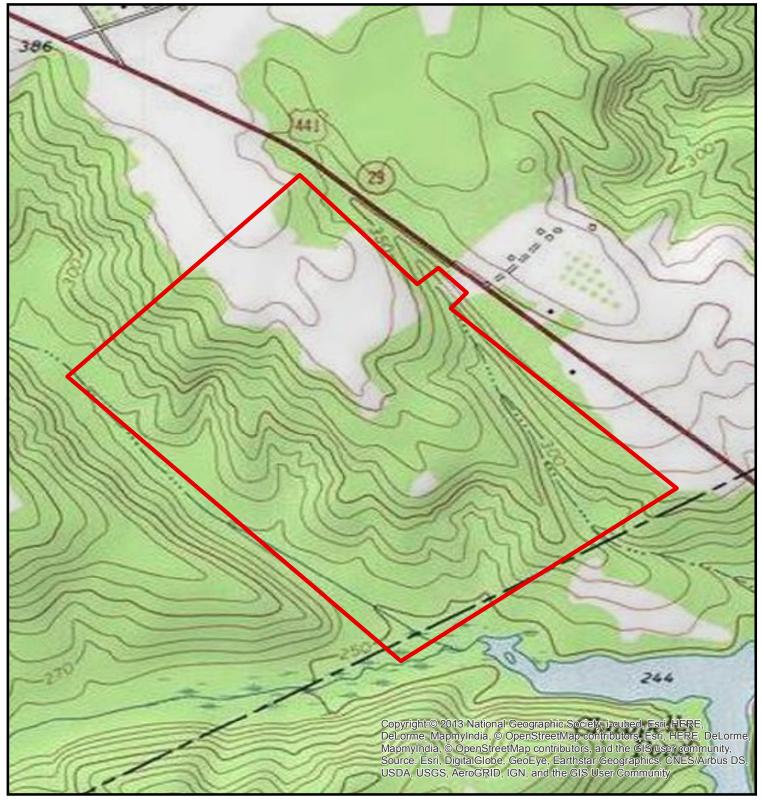

## PLANTATION PROPERTIES LAND INVESTMENTS, LLC

1207 Merchants Way, Suite 101 | Statesboro, GA 30458 912.764.LAND (5263) | 706.726.5638 Jason Williams © 2012

This is a property analysis and not to be distributed <a href="https://www.LandandRivers.com">www.LandandRivers.com</a>

Information contained herein was developed by Plantation Properties and Land Investments LLC, (PPLI). Although efforts have been made to ensure information displayed herein is accurate and useful, PPLI assumes no responsibility for errors or omissions and does not guarantee map scale, acreage estimates or accuracy of any other information. All information is deemed reliable but not guaranteed.

## Hall Plantation 330± Acres Wilkinson Co, Ga