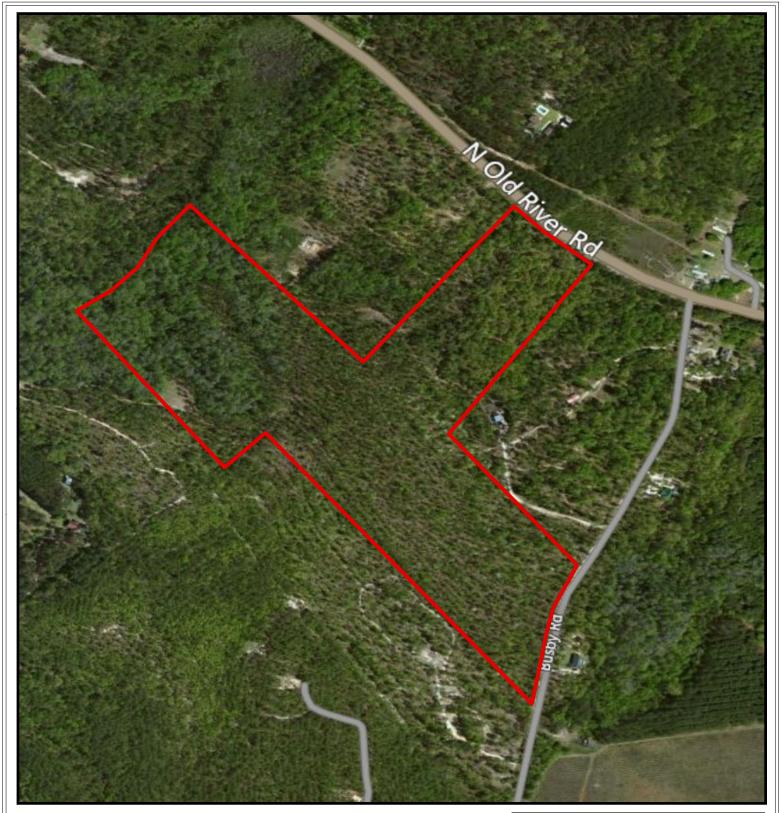

## PLANTATION PROPERTIES LAND INVESTMENTS, LLC

1207 Merchants Way, Suite 101 | Statesboro, GA 30458 912.764.LAND (5263) | 706.726.5638 Jason Williams

 $\begin{tabular}{ll} This document is not to be distributed or duplicated \\ \underline{www.LandandRivers.com} \end{tabular}$ 

© 2012

Information contained herein was developed by Plantation Properties and Land Investments LLC, (PPLI). Although efforts have been made to ensure information displayed herein is accurate and useful, PPLI assumes no responsibility for errors or omissions and does not guarantee map scale, acreage estimates or accuracy of any other information. All information is deemed reliable but not guaranteed.

## Glenns Branch 55± Acres Bulloch Co, Ga



Legend