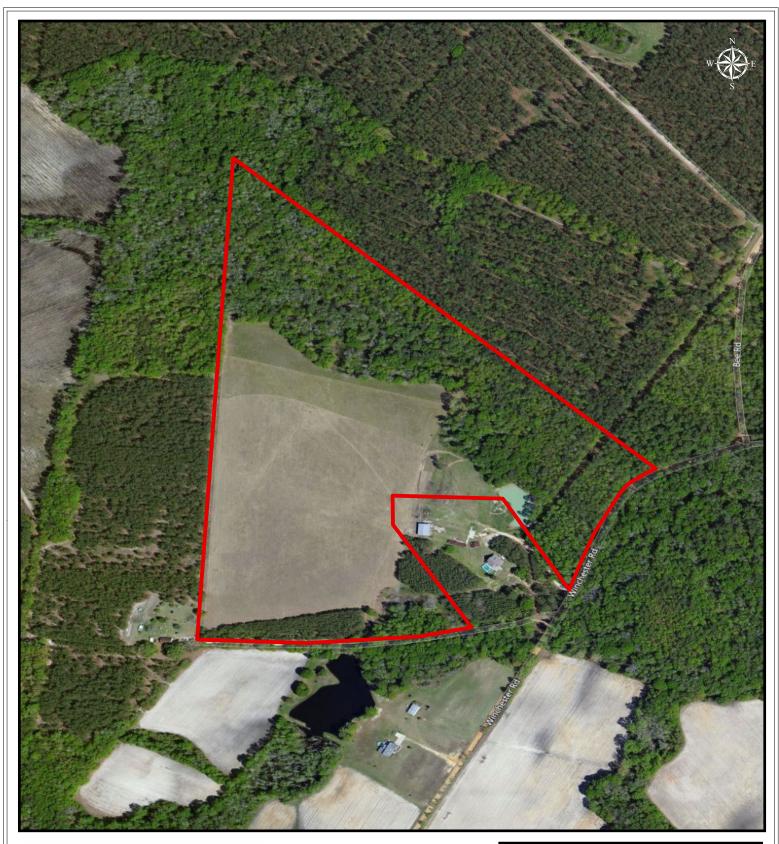

© 2012

and Land Investments LLC, (PPLI). Although efforts have been made to ensure information displayed herein is accurate and useful, PPLI assumes no responsibility for errors or omissions and does not guarantee map scale, acreage estimates or accuracy of any other information. All information is deemed reliable but not guaranteed. Winchester Farm 61 +/- Acres Screven, Co GA Legend Parcel 61acs