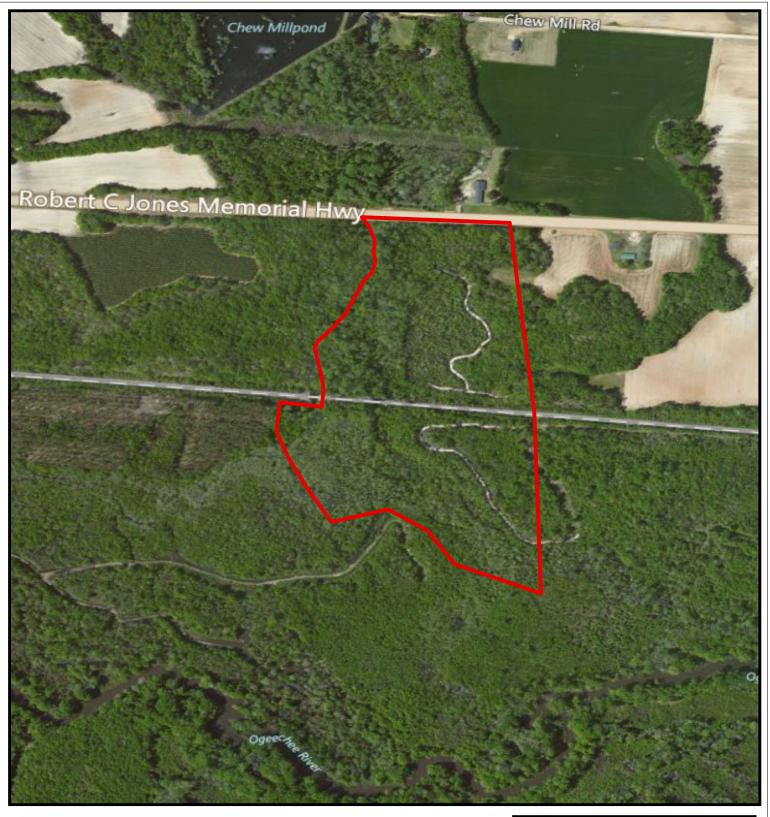

Information contained herein was developed by Plantation Properties and Land Investments LLC, (PPL). Although efforts have been made to ensure information displayed herein is accurate and useful, PPLI assumes no responsibility for errors or omissions and does not guarantee map scale, acreage estimates or accuracy of any other information. All information is deemed reliable but not guaranteed. Chew Mill Creek 41+/- Acres Jenkins County, GA