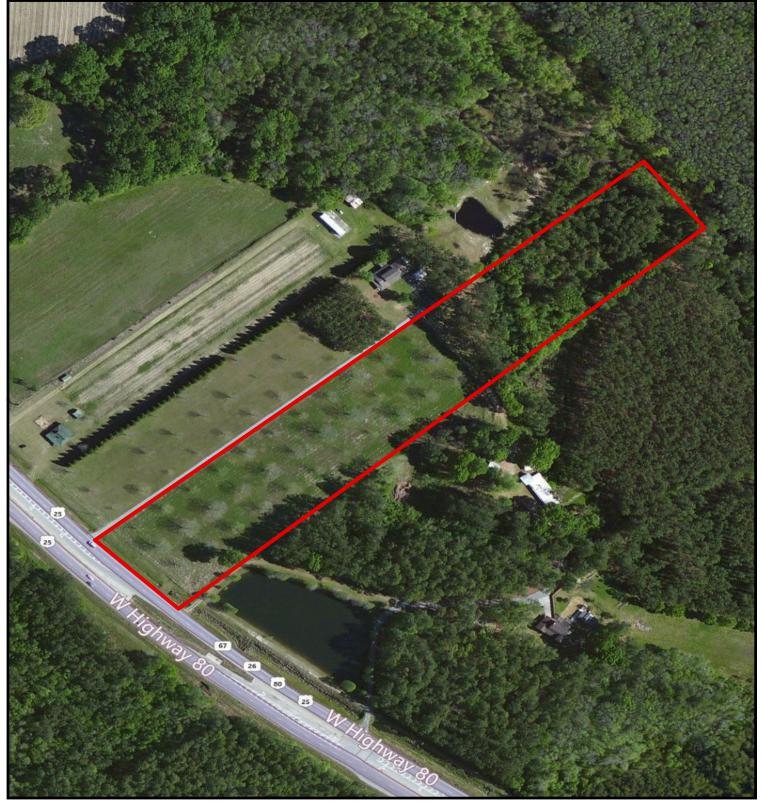

## PLANTATION PROPERTIES LAND INVESTMENTS, LLC

1207 Merchants Way, Suite 101 | Statesboro, GA 30458 912.764.LAND (5263) | 706.726.5638 Jason Williams

This document is not to be distributed or duplicated www.LandandRivers.com

© 2012

Information contained herein was developed by Plantation Properties and Land Investments LLC, (PPLJ). Although efforts have been made to ensure information displayed herein is accurate and useful, PPLI assumes no responsibility for errors or omissions and does not guarantee map scale, acceage estimates or accuracy of any other information. All information is deemed reliable but not guaranteed.

## Pecan Lane 7.84± Acres Bulloch Co, GA



Legend



Miles
0 0.02 0.04 0.06 0.08