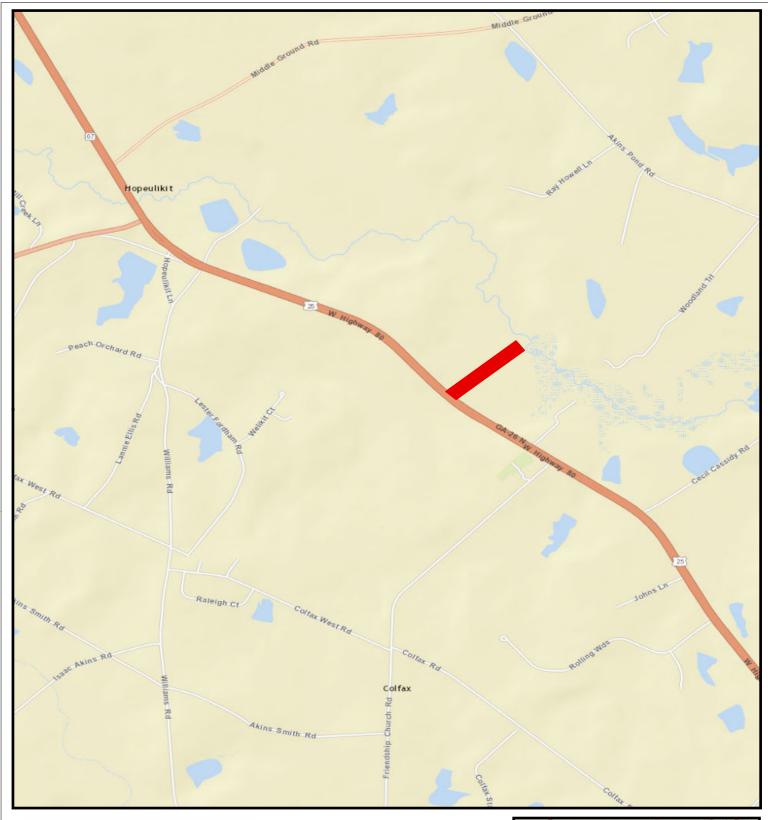

## PLANTATION PROPERTIES LAND INVESTMENTS, LLC

1207 Merchants Way, Suite 101 | Statesboro, GA 30458 912.764.LAND (5263) | 706.726.5638 Jason Williams

This document is not to be distributed or duplicated www.LandandRivers.com © 2012

Information contained herein was developed by Plantation Properties and Land Investments LLC, (PPLI). Although efforts have been made to ensure information displayed herein is accurate and useful, PPLI assumes no responsibility for errors or omissions and does not guarantee map scale, acreage estimates or accuracy of any other information. All information is deemed reliable but not guaranteed.

## **Pecan Lane** 7.84± Acres Bulloch Co, GA



## Legend

World Street Map