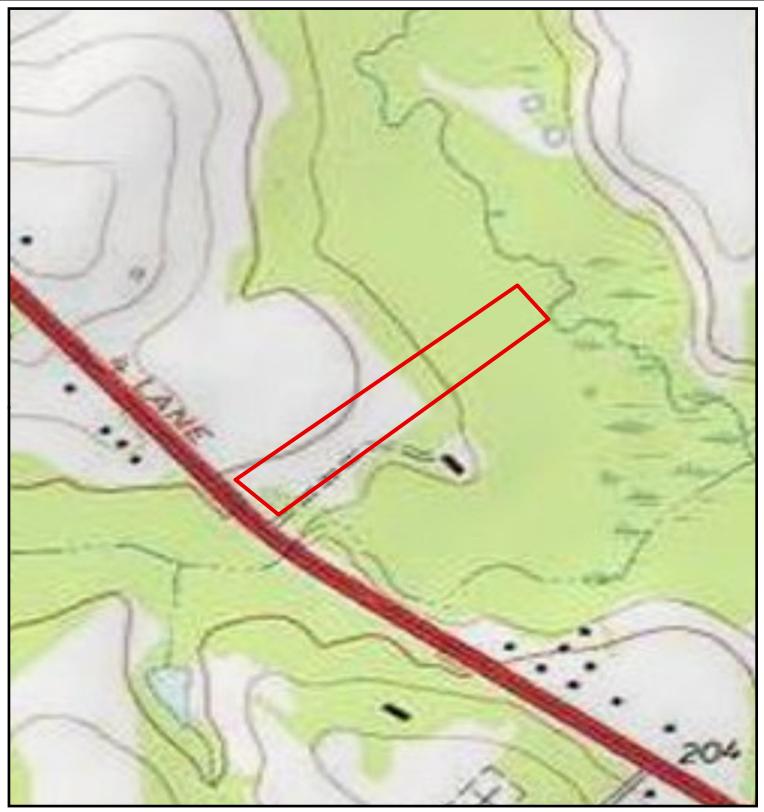

## **Pecan Lane** 7.84± Acres Bulloch Co, GA

Parcel USA Topo Maps

0 0.0350.070.1050.14