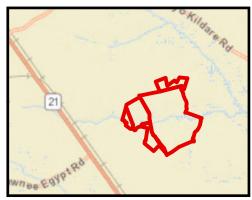

## PLANTATION PROPERTIES LAND INVESTMENTS, LLC

1207 Merchants Way, Suite 101 | Statesboro, GA 30458 912.764.LAND (5263) | 706.726.5638

Jason Williams

This document is not to be distributed or duplicated

www.LandandRivers.com © 2012

## Information contained herein was developed by Plantation Properties and Land Investments LLC, (PPLI). Although efforts have been made to ensure information displayed herein is accurate and useful, PPLI assumes no responsibility for errors or omissions and does not guarantee map scale, acreage estimates or accuracy of any other information. All information is deemed reliable but not guaranteed.

## Springfield Rd 2670+/- Acres **Effingham County, GA**